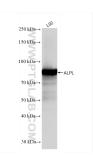

## Selected Validation Data

LO2 cells were subjected to SDS PAGE followed by western blot with 82915-2-RR (ALPL antibody) at dilution of 1:10000 incubated at room temperature for 1.5 hours. This data was developed using the same antibody clone with 82915-2-PBS in a different storage buffer formulation.