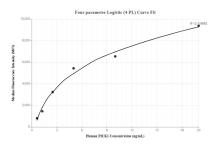

# Selected Validation Data

Cytometric bead array standard curve of MP00068-1, PICK1 Recombinant Matched Antibody Pair, PBS Only. Capture antibody: 82919-5-PBS. Detection antibody: 82919-4-PBS. Standard: Ag1443. Range: 0.625-20 ng/mL