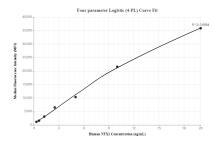

Cytometric bead array standard curve of MP00127-2, NFX1 Recombinant Matched Antibody Pair, PBS Only. Capture antibody: 82924-3-PBS. Detection antibody: 82924-6-PBS. Standard: Ag9448. Range: 0.313-20 ng/mL