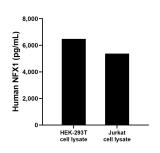

## **Selected Validation Data**

HEK-293T and Jurkat cell lysate were measured. The human NFX1 concentration of detected samples was determined to be 6,486.4 pg/mL in HEK-293T cell lysate (based on a 1.4 mg/mL extract load) and 5,377.9 pg/mL in Jurkat cell lysate (based on a 1.0 mg/mL extract load).