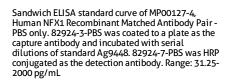

Cytometric bead array standard curve of MP00127-1, NFX1 Recombinant Matched Antibody Pair, PBS Only. Capture antibody: 82924-3-PBS. Detection antibody: 82924-4-PBS. Standard: Ag9448. Range: 0.625-20 ng/mL