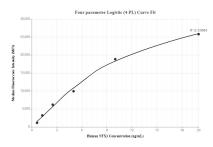

Cytometric bead array standard curve of MP00127-1, NFX1 Recombinant Matched Antibody Pair, PBS Only. Capture antibody: 82924-3-PBS. Detection antibody: 82924-4-PBS. Standard: Ag9448. Range: 0.625-20 ng/mL