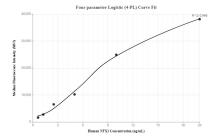

## Selected Validation Data

Cytometric bead array standard curve of MP00127-2, NFX1 Recombinant Matched Antibody Pair, PBS Only. Capture antibody: 82924-3-PBS. Detection antibody: 82924-6-PBS. Standard: Ag9448. Range: 0.313-20 ng/mL