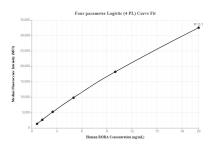

# Selected Validation Data

Standard curve of MP00055-1 measured by cytometric bead array. Capture antibody: 82930-3-PBS. Detection antibody: 82930-5-PBS. Range: 0.625-20 ng/mL