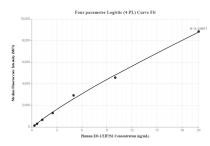

# Selected Validation Data

Standard curve of MP00076-1 measured by cytometric bead array. Capture antibody: 82936-3-PBS. Detection antibody: 82936-2-PBS. Range: 0.313-20 ng/mL