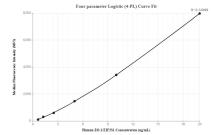

## Selected Validation Data

Standard curve of MP00076-2 measured by cytometric bead array. Capture antibody: 82936-4-PBS. Detection antibody: 82936-5-PBS. Range: 0.625-20 ng/mL