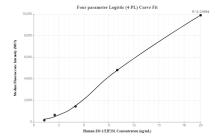

## Selected Validation Data

Cytometric bead array standard curve of MP00076-3, EIF251 Recombinant Matched Antibody Pair, PBS Only. Capture antibody: 82936-6-PBS. Detection antibody: 82936-7-PBS. Standard: Ag1645. Range: 1.25-20 ng/mL