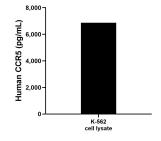

K-562 cell lysate was measured. The human CCR5 concentration of detected samples was determined to be 6,872.7 pg/mL (based on a 2.1 mg/mL extract load) in K-562 cell lysate.