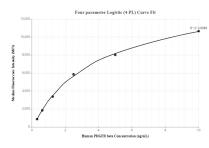

## Selected Validation Data

Cytometric bead array standard curve of MP00006-1, PDGFRB Recombinant Matched Antibody Pair, PBS Only. Capture antibody: 82943-2-PBS. Detection antibody: 82943-4-PBS. Standard: Eg0147. Range: 0.313-10 ng/mL