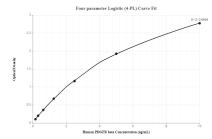

## Selected Validation Data

Sandwich ELISA standard curve of MP00006-3, PDGFRB Recombinant Matched Antibody Pair, PBS Only. Capture antibody: 82943-6-PBS. Detection antibody: 82943-3-PBS. Standard: Eg0147. Range: 0.156-10 ng/mL