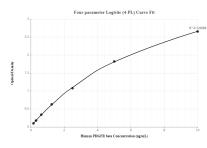

## Selected Validation Data

Sandwich ELISA standard curve of MP00006-4, PDGFRB Recombinant Matched Antibody Pair, PBS Only. Capture antibody: 82943-7-PBS. Detection antibody: 82943-3-PBS. Standard: Eg0147. Range: 0.156-10 ng/mL