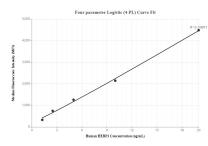

## Selected Validation Data

Cytometric bead array standard curve of MP00032-1, HEBP1 Recombinant Matched Antibody Pair - PBS only. Capture antibody: 82950-3-PBS. Detection antibody: 82950-2-PBS. Standard: Ag10538. Range: 1.25-20 ng/mL