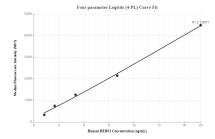

## Selected Validation Data

Cytometric bead array standard curve of MP00032-1, HEBP1 Recombinant Matched Antibody Pair - PBS only. Capture antibody: 82950-3-PBS. Detection antibody: 82950-2-PBS. Standard: Ag10538. Range: 1.25-20 ng/mL