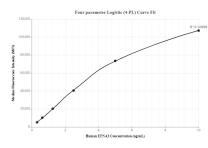

# Selected Validation Data

Cytometric bead array standard curve of MP00081-1, EFNA2 Recombinant Matched Antibody Pair, PBS Only. Capture antibody: 82951-5-PBS. Detection antibody: 82951-4-PBS. Standard: SY00429. Range: 0.313-10 ng/mL