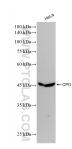

HeLa cells were subjected to SDS PAGE followed by western blot with 82952-2-RR (CPO antibody) at dilution of 1:10000 incubated at room temperature for 1.5 hours.