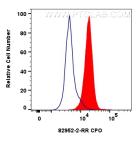

## Selected Validation Data

1x10^6 HepG2 cells were intracellularly stained with 0.25 ug CPO Recombinant antibody (82952-2-RR, Clone:230153F4) and Coralite®488-Conjugated Goat Anti-Rabbit IgG(H+L) (SA00013-2) (red), or 0.25 ug Rabbit IgG control Rabbit PolyAb (30000-0-AP) (blue). Cells were fixed with 4% PFA and permeabilized with Flow Cytometry Perm Buffer (PF00011-C).