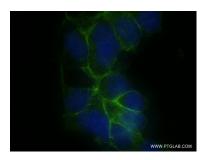

## Selected Validation Data

Immunofluorescent analysis of (4% PFA) fixed HEK-293 cells using CLDN16 antibody (82954-1-RR, Clone: 230193G3) at dilution of 1:200 and Coralite® 488-Conjugated AffiniPure Goat Anti-Rabbit IgG(H+L) (SA00013-2). This data was developed using the same antibody clone with 82954-1-PBS in a different storage buffer formulation.