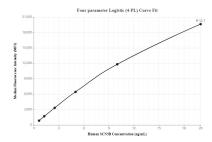

## **Selected Validation Data**

Sandwich ELISA standard curve of MP00132-4, Human SCN3B Recombinant Matched Antibody Pair - PBS only. 82959-2-PBS was coated to a plate as the capture antibody and incubated with serial dilutions of standard Ag23201. 82959-8-PBS was HRP conjugated as the detection antibody. Range: 0.156-10 ng/mL