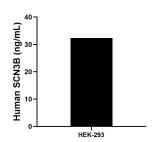

The mean SCN3B concentration was determined to be 32.36 ng/mL in HEK-293 cell extract based on a 3.40 mg/mL extract load.

Cytometric bead array standard curve of MP00132-1, SCN3B Recombinant Matched Antibody Pair, PBS Only. Capture antibody: 82959-2-PBS. Detection antibody: 82959-6-PBS. Standard: Ag23201. Range: 0.625-20 ng/mL