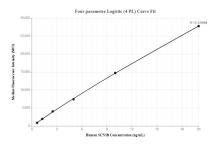

## Selected Validation Data

Cytometric bead array standard curve of MP00132-1, SCN3B Recombinant Matched Antibody Pair, PBS Only. Capture antibody: 82959-2-PBS. Detection antibody: 82959-6-PBS. Standard: Ag23201. Range: 0.625-20 ng/mL