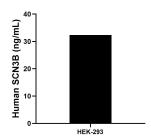

The mean SCN3B concentration was determined to be 32.36 ng/mL in HEK-293 cell extract based on a 3.40 mg/mL extract load.