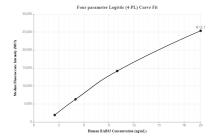

## Selected Validation Data

Cytometric bead array standard curve of MP00043-1, RAB32 Recombinant Matched Antibody Pair, PBS Only. Capture antibody: 82960-4-PBS. Detection antibody: 82960-2-PBS. Standard: Ag1450. Range: 2.5-20 ng/mL