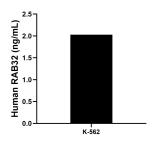

The mean RAB32 concentration was determined to be 2.03 ng/mL in K-562 cell extract based on a 4.50 mg/mL extract load.

Cytometric bead array standard curve of MP00043-2, RAB32 Recombinant Matched Antibody Pair, PBS Only. Capture antibody: 82960-3-PBS. Detection antibody: 82960-4-PBS. Standard: Ag1450. Range: 1.25-20 ng/mL