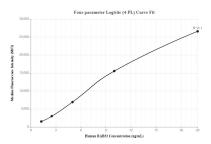

## **Selected Validation Data**

Sandwich ELISA standard curve of MP00043-3, Human RAB32 Recombinant Matched Antibody Pair - PBS only. 82960-3-PBS was coated to a plate as the capture antibody and incubated with serial dilutions of standard Ag1450. 82960-4-PBS was HRP conjugated as the detection antibody. Range: 0.156-10 ng/mL