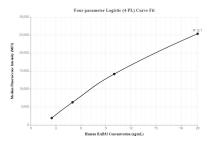

The mean RAB32 concentration was determined to be 2.03 ng/mL in K-562 cell extract based on a 4.50 mg/mL extract load.

Cytometric bead array standard curve of MP00043-1, RAB32 Recombinant Matched Antibody Pair, PBS Only. Capture antibody: 82960-4-PBS. Detection antibody: 82960-2-PBS. Standard: Ag1450. Range: 2.5-20 ng/mL

Cytometric bead array standard curve of MP00043-2, RAB32 Recombinant Matched Antibody Pair, PBS Only. Capture antibody: 82960-3-PBS. Detection antibody: 82960-4-PBS. Standard: Ag1450. Range: 1.25-20 ng/mL