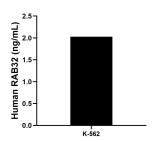

The mean RAB32 concentration was determined to be 2.03 ng/mL in K-562 cell extract based on a 4.50 mg/mL extract load.

Cytometric bead array standard curve of MP00043-1, RAB32 Recombinant Matched Antibody Pair, PBS Only. Capture antibody: 82960-4-PBS. Detection antibody: 82960-2-PBS. Standard: Ag1450. Range: 2.5-20 ng/mL