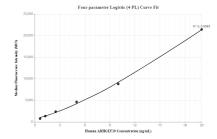

## **Selected Validation Data**

Cytometric bead array standard curve of MP00072-1, ARHGEF 19 Recombinant Matched Antibody Pair, PBS Only. Capture antibody: 82966-3-PBS. Detection antibody: 82966-4-PBS. Standard: Ag11645. Range: 0.625-20 ng/mL