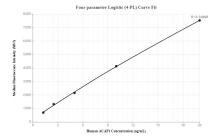

## Selected Validation Data

Cytometric bead array standard curve of MP01212-1, ACAP1 Recombinant Matched Antibody Pair, PBS Only. Capture antibody: 82967-2-PBS. Detection antibody: 82967-3-PBS. Standard: Ag34309. Range: 1.25-20 ng/mL