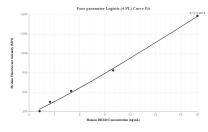

## Selected Validation Data

Cytometric bead array standard curve of MP00038-1, DDX60 Recombinant Matched Antibody Pair, PBS Only. Capture antibody: 82969-2-PBS. Detection antibody: 82969-3-PBS. Standard: Ag34406. Range: 1.25-20 ng/mL