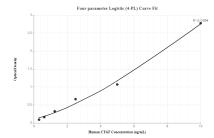

## Selected Validation Data

Sandwich ELISA standard curve ofMP00091-1, CTGF Recombinant Matched Antibody Pair, PBS Only. Capture antibody: 82976-4-PBS. Detection antibody: 82976-2-PBS. Standard: SY01606. Range: 0.313-10 ng/mL