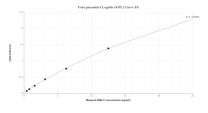

## Selected Validation Data

Sandwich ELISA standard curve of MP01226-2, Human LIMK2 Recombinant Matched Antibody Pair - PBS only. 82977-2-PBS was coated to a plate as the capture antibody and incubated with serial dilutions of standard Ag3011. 82977-3-PBS was HRP conjugated as the detection antibody. Range: 0.39-25 ng/mL