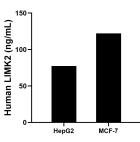

The mean LIMK2 concentration was determined to be 77.33 ng/mL in HepG2 cell extract based on a 1.20 mg/mL extract load and 122.10 ng/mL in MCF-7 cell extract based on a 1.20 mg/mL extract load.