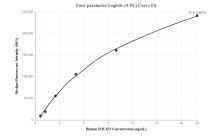

## Selected Validation Data

Cytometric bead array standard curve of MP00087-1, POU4F3 Recombinant Matched Antibody Pair, PBS Only. Capture antibody: 82980-4-PBS. Detection antibody: 82980-2-PBS. Standard: Ag16004. Range: 0.625-20 ng/mL

Cytometric bead array standard curve of MP00087-2, POU4F3 Recombinant Matched Antibody Pair, PBS Only. Capture antibody: 82980-5-PBS. Detection antibody: 82980-2-PBS. Standard: Ag16004. Range: 0.625-20 ng/mL