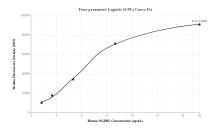

## Selected Validation Data

Standard curve of MP00023-1 measured by cytometric bead array. Capture antibody: 82981-3-PBS. Detection antibody: 82981-2-PBS. Range: 1.25-20 ng/mL