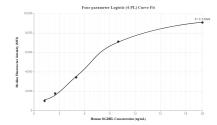

## Selected Validation Data

Cytometric bead array standard curve of MP00023-1, OGDHL Recombinant Matched Antibody Pair, PBS Only. Capture antibody: 82981-3-PBS. Detection antibody: 82981-2-PBS. Standard: Ag10794. Range: 1.25-20 ng/mL