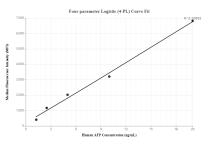

# Selected Validation Data

Standard curve of MP00001-1 measured by cytometric bead array. Capture antibody: 82982-1-PBS. Detection antibody: 82982-2-PBS. Range: 1.25-20 ng/mL

Standard curve of MP00001-2 measured by cytometric bead array. Capture antibody: 82982-3-PBS. Detection antibody: 82982-2-PBS. Range: 1.25-20 ng/mL