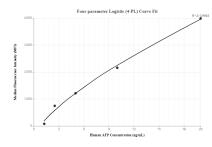

# Selected Validation Data

Standard curve of MP00001-1 measured by cytometric bead array. Capture antibody: 82982-1-PBS. Detection antibody: 82982-2-PBS. Range: 1.25-20 ng/mL

Standard curve of MP00001-2 measured by cytometric bead array. Capture antibody: 82982-3-PBS. Detection antibody: 82982-2-PBS. Range: 1.25-20 ng/mL