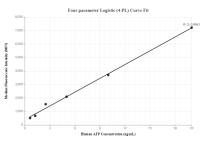

Standard curve of MP00001-3 measured by cytometric bead array. Capture antibody: 82982-4-PBS. Detection antibody: 82982-2-PBS. Range: 0.625-20 ng/mL