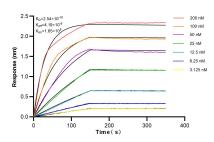

Biolayer interferometry (BLL) kinetic assays of 82983-2-RR against Human TMEM132E were performed. The affinity constant is 0.254 nM.