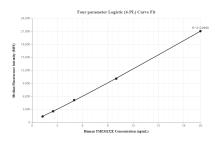

Cytometric bead array standard curve of MP00054-2, TMEM132E Recombinant Matched Antibody Pair, PBS Only. Capture antibody: 82983-1-PBS. Detection antibody: 82983-2-PBS. Standard: Ag26772. Range: 1.25-20 ng/mL