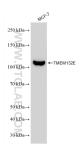

## **Selected Validation Data**

MCF-7 cells were subjected to SDS PAGE followed by western blot with 82983-2-RR (TMEM132E antibody) at dilution of 1:10000 incubated at room temperature for 1.5 hours. This data was developed using the same antibody clone with 82983-2-PBS in a different storage buffer formulation.