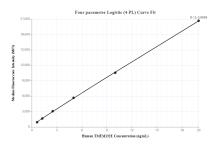

## Selected Validation Data

Cytometric bead array standard curve ofMP00054-1, TMEM132E Recombinant Matched Antibody Pair, PBS Only. Capture antibody: 82983-5-PBS. Detection antibody: 82983-3-PBS. Standard: Ag26772. Range: 0.625-20 ng/mL