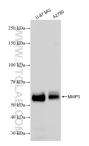

Biolayer interferometry (BLI) kinetic assays of 82984-4-RR against Human MMP3 were performed. The affinity constant is 0.348 nM.

Various lysates were subjected to SDS PAGE followed by western blot with 82984-4-RR (MMP3 antibody) at dilution of 1:10000 incubated at room temperature for 1.5 hours. This data was developed using the same antibody clone with 82984-4-PBS in a different storage buffer formulation.