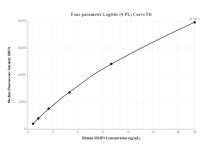

### Selected Validation Data

Cytometric bead array standard curve of MP00083-3, MMP3 Recombinant Matched Antibody Pair, PBS Only. Capture antibody: 82984-1-PBS. Detection antibody: 82984-4-PBS. Standard: Eg0382. Range: BS in 0.625-20 ng/mL