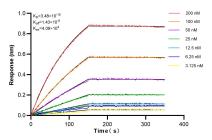

Biolayer interferometry (BLI) kinetic assays of 82984-4-RR against Human MMP3 were performed. The affinity constant is 0.348 nM.

Various lysates were subjected to SDS PAGE followed by western blot with 82984-4-RR (MMP3 antibody) at dilution of 1:10000 incubated at room temperature for 1.5 hours. This data was developed using the same antibody clone with 82984-4-PBS in a different storage buffer formulation.