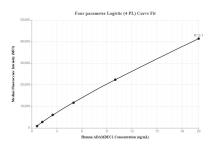

## Selected Validation Data

Cytometric bead array standard curve of MP00007-1, ADAMDEC1 Recombinant Matched Antibody Pair, PBS Only. Capture antibody: 82985-5-PBS. Detection antibody: 82985-4-PBS. Standard:Ag12265. Range: 0.625-20 ng/mL