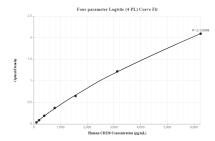

## **Selected Validation Data**

Sandwich ELISA standard curve of MP01106-1,Human CD226 Recombinant Matched Antibody Pair - PBS only. 82991-1-PBS was coated to a plate as the capture antibody and incubated with serial dilutions of standard EG0027. 82991-2-PBS was HRP conjugated as the detection antibody. Range: 97.7-6250 pg/mL