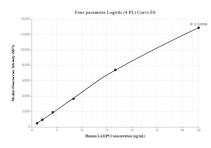

# Selected Validation Data

Cytometric bead array standard curve of MP00069-2, LAMP5 Recombinant Matched Antibody Pair, PBS Only. Capture antibody: 82992-3-PBS. Detection antibody: 82992-4-PBS. Standard: Ag33894. Range: 0.625-20 ng/mL