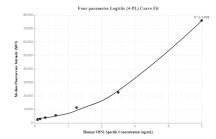

## **Selected Validation Data**

Cytometric bead array standard curve of MP00095-1, UBN1-Specific Recombinant Matched Antibody Pair, PBS Only. Capture antibody: 83001-2-PBS. Detection antibody: 83001-1-PBS. Standard: SY00809. Range: 0.078-5 ng/mL