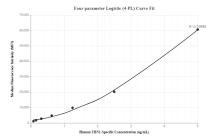

Cytometric bead array standard curve of MP00095-2, UBN1-Specific Recombinant Matched Antibody Pair, PBS Only. Capture antibody: 83001-4-PBS. Detection antibody: 83001-1-PBS. Standard: SY00809. Range: 0.078-5 ng/mL