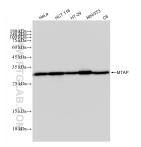

05-1-PBS

#### **Basic Information**

Catalog Number: 83005-1-PBS Size: 1mg/ml Source: Rabbit Isotype: IgG Immunogen Catalog Number: AG2051 GenBank Accession Number: BC018625 GeneID (NCBI): 4507 UNIPROT ID: Q13126 Full Name: methylthioadenosine phosphorylase Calculated MW: 283 aa, 31 kDa

Purification Method: Protein A purification CloneNo.: 240030A3

Applications

Tested Applications: WB, Indirect ELISA, Cytometric bead array Species Specificity: Human

### **Background Information**

Storage

Storage: Store at -80°C. The product is shipped with ice packs. Upon receipt, store it immediately at -80°C Storage Buffer: 100% PBS pH 7.3

This product is exclusively available under Proteintech Group brand and is not available to purchase from any other manufacturer.

# Selected Validation Data





Cytometric bead array standard curve of MP00050-1, MTAP Recombinant Matched Antibody Pair, PBS Only. Capture antibody: 83005-2-PBS. Detection antibody: 83005-1-PBS. Standard: Ag2051. Range: 0.625-20 ng/mL



Cytometric bead array standard curve of MP00050-3, MTAP Recombinant Matched Antibody Pair, PBS Only. Capture antibody: 83005-4-PBS. Detection antibody: 83005-1-PBS. Standard: Ag2051. Range: 1.25-20 ng/mL





Biolayer interferometry (BLI) kinetic assays of 83005-1-RR against Human MTAP were performed. The affinity constant is 0.782 nM.