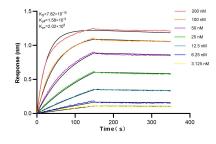

Biolayer interferometry (BLI) kinetic assays of 83005-1-RR against Human MTAP were performed. The affinity constant is 0.782 nM.