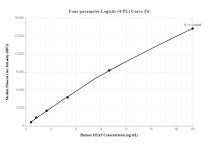

# Selected Validation Data

Cytometric bead array standard curve of MP00050-1, MTAP Recombinant Matched Antibody Pair, PBS Only. Capture antibody: 83005-2-PBS. Detection antibody: 83005-1-PBS. Standard: Ag2051. Range: 0.625-20 ng/mL