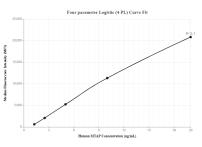

Cytometric bead array standard curve of MP00050-3, MTAP Recombinant Matched Antibody Pair, PBS Only. Capture antibody: 83005-4-PBS. Detection antibody: 83005-1-PBS. Standard: Ag2051. Range: 1.25-20 ng/mL