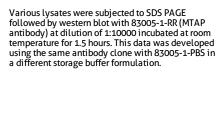

ic bead array Species Specificity: Human

### **Background Information**

Storage

Storage: Store at -80°C. The product is shipped with ice packs. Upon receipt, store it immediately at -80°C Storage Buffer: 100% PBS pH 7.3

This product is exclusively available under Proteintech Group brand and is not available to purchase from any other manufacturer.

# Selected Validation Data





Cytometric bead array standard curve of MP00050-1, MTAP Recombinant Matched Antibody Pair, PBS Only. Capture antibody: 83005-2-PBS. Detection antibody: 83005-1-PBS. Standard: Ag2051. Range: 0.625-20 ng/mL



Cytometric bead array standard curve of MP00050-3, MTAP Recombinant Matched Antibody Pair, PBS Only. Capture antibody: 83005-4-PBS. Detection antibody: 83005-1-PBS. Standard: Ag2051. Range: 1.25-20 ng/mL





Biolayer interferometry (BLI) kinetic assays of 83005-1-RR against Human MTAP were performed. The affinity constant is 0.782 nM.