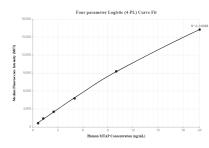

# Selected Validation Data

Cytometric bead array standard curve of MP00050-1, MTAP Recombinant Matched Antibody Pair, PBS Only. Capture antibody: 83005-2-PBS. Detection antibody: 83005-1-PBS. Standard: Ag2051. Range: 0.625-20 ng/mL