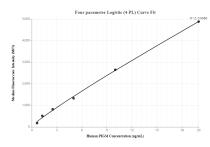

## Selected Validation Data

Cytometric bead array standard curve of MP00048-1, PIGM Recombinant Matched Antibody Pair, PBS Only. Capture antibody: 83006-1-PBS. Detection antibody: 83006-2-PBS. Standard: Ag14245. Range: 0.625-20 ng/mL