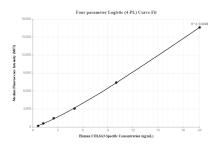

# Selected Validation Data

Cytometric bead array standard curve of MP00027-3, COL6A3-Specific Recombinant Matched Antibody Pair, PBS Only. Capture antibody: 83010-1-PBS. Detection antibody: 83010-4-PBS. Standard: Ag34752. Range: 0.625-20 ng/mL