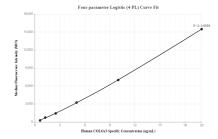

## Selected Validation Data

Cytometric bead array standard curve of MP00027-2, COL6A3-Specific Recombinant Matched Antibody Pair, PBS Only. Capture antibody: 83010-2-PBS. Detection antibody: 83010-4-PBS. Standard: Ag34752. Range: 0.625-20 ng/mL