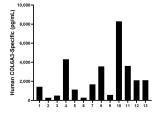

Serum of thirteen individual healthy human donors were measured. The human COL6A3-Specific concentration of detected samples was determined to be 2,299.8 pg/mL with a range of 274.4 - 8,287.33 pg/mL