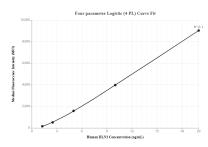

## Selected Validation Data

Cytometric bead array standard curve of MP00040-1, RLN2 Recombinant Matched Antibody Pair, PBS Only. Capture antibody: 83011-1-PBS. Detection antibody: 83011-2-PBS. Standard: Ag18781. Range: 1.25-20 ng/mL