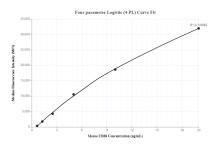

# Selected Validation Data

Standard curve of MP00015-3 measured by cytometric bead array. Capture antibody: 83014-4-PBS. Detection antibody: 83014-1-PBS. Range: 0.625-20 ng/mL