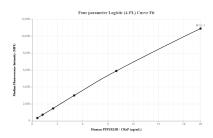

Cytometric bead array standard curve of MP00002-3, PPP1R15B/CReP Recombinant Matched Antibody Pair, PBS Only. Capture antibody: 83016-5-PBS. Detection antibody: 83016-2-PBS. Standard: Ag6213. Range: 0.625-20 ng/mL