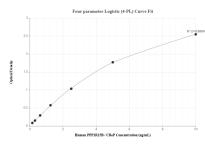

### Selected Validation Data

Sandwich ELISA standard curve of MP00002-2, Human PPP1R15B/CReP Recombinant Matched Antibody Pair - PBS only. 83016-3-PBS was coated to a plate as the capture antibody and incubated with serial dilutions of standard Ag6213. 83016-2-PBS was HRP conjugated as the detection antibody. Range: 0.156-10 ng/mL