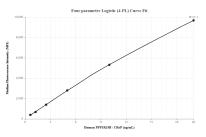

MCF-7 cell lysate was measured. The human PPP1R15B/CReP concentration of detected samples was determined to be 8.50 ng/mL (based on a 4.3 mg/mL extract load) in MCF-7 cell lysate.

Cytometric bead array standard curve of MP00002-2, PPP1R15B/CReP Recombinant Matched Antibody Pair, PBS Only. Capture antibody: 83016-3-PBS. Detection antibody: 83016-2-PBS. Standard: Ag6213. Range: 0.625-20 ng/mL