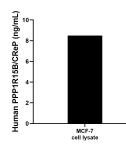

MCF-7 cell lysate was measured. The human PPP1R15B/CReP concentration of detected samples was determined to be 8.50 ng/mL (based on a 4.3 mg/mL extract load) in MCF-7 cell lysate.

Cytometric bead array standard curve of MP00002-2, PPP1R15B/CReP Recombinant Matched Antibody Pair, PBS Only. Capture antibody: 83016-3-PBS. Detection antibody: 83016-2-PBS. Standard: Ag6213. Range: 0.625-20 ng/mL