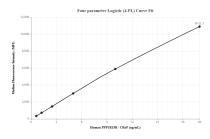

## Selected Validation Data

Cytometric bead array standard curve of MP00002-3, PPP1R15B/CReP Recombinant Matched Antibody Pair, PBS Only. Capture antibody: 83016-5-PBS. Detection antibody: 83016-2-PBS. Standard: Ag6213. Range: 0.625-20 ng/mL