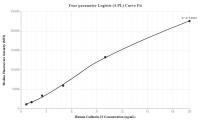

# Selected Validation Data

Cytometric bead array standard curve of MP00044-1, CDH19 Recombinant Matched Antibody Pair, PBS Only. Capture antibody: 83019-4-PBS. Detection antibody: 83019-3-PBS. Standard: Ag2000. Range: 0.625-20 ng/mL Cytometric bead array standard curve ofMP00044-2, CDH19 Recombinant Matched Antibody Pair, PBS Only. Capture antibody: 83019-5-PBS. Detection antibody: 83019-3-PBS. Standard: Ag2000. Range: 0.625-20 ng/mL