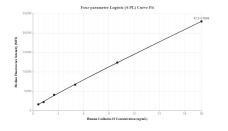

# Selected Validation Data

Cytometric bead array standard curve of MP00044-1, CDH19 Recombinant Matched Antibody Pair, PBS Only. Capture antibody: 83019-4-PBS. Detection antibody: 83019-3-PBS. Standard: Ag2000. Range: 0.625-20 ng/mL Cytometric bead array standard curve ofMP00044-2, CDH19 Recombinant Matched Antibody Pair, PBS Only. Capture antibody: 83019-5-PBS. Detection antibody: 83019-3-PBS. Standard: Ag2000. Range: 0.625-20 ng/mL